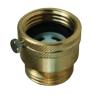

## **GHT Back Flow Preventer**

#### Features:

- brass extruded stock
- maximum operating pressure: 125 PSI
- temperature range: 33°F to 180°F (.5°C to 82°C)

### Materials:

- gasket: Buna-N
- · components: stainless steel

ndustrial Hose

Part #

500BFP